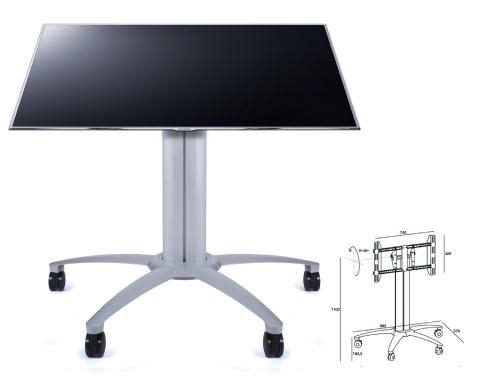

## M Public Display Stand 110 Tilt & Table

Art No: Silver 7 350 022 735 378, Black 7 350 022 736 252

The Multibrackets Public Display Stand 110 Tilt and Table is one of the most flexible and multifunctional display stand of its kind. In just second you can flip the M Public Display Stand 110 into table position!

The product is optimized for touch screen applications. Any touch screen O/S gives it a built in touch screen functionality and an additional dimension.

As a table the display stand can be used as a presentation or sketch board (needs a compatible LCD/ LED Touch Screen TV's and suitable software).

## **SPECIFICATIONS**

| M Public Display Stand 110 Tilt & Table                      |                                      |
|--------------------------------------------------------------|--------------------------------------|
| For screen size:                                             | 32-55"                               |
| Feature:                                                     | Tip to a table position is seconds   |
| VESA standard:                                               | Up to 700x400 mm                     |
| EAN: Silver, Black                                           | 7 350 022 735 378, 7 350 022 736 252 |
| Adjustable height / Tilt:                                    | No / Yes, to table position, 0-90°   |
| Weight:                                                      | 20 kg                                |
| Height when in table position with castors (wheels):         | 1100 mm                              |
| Height when in table position with optional Floorstand base: | 920 mm                               |
| Colours:                                                     | Silver or black                      |
| Max load:                                                    | 80 kg                                |
| DVD Shelf / Camera holder:                                   | Optional, not included               |
| Power rail 220V:                                             | Built-in                             |
| Package size:                                                | 870x435x110 mm                       |
| Screen position:                                             | Landscape or table position          |
| Wheels:                                                      | Yes                                  |
| Mount to floor:                                              | No, optional                         |
| Warranty:                                                    | 5 years                              |