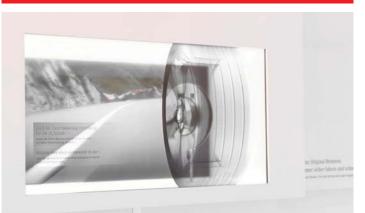

## ) PICTURE

Application Possibility:

y: 46" transparent LCD on a show stand with a conventional LCD in the background and an exhibit inbetween