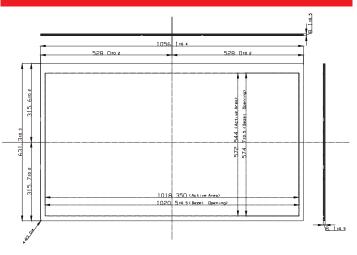

|
| Power Consumption  | 6 Watt (only panel)<br>12 Watt (with interface board <b>)</b> |
| Operation          | 5 – 40°C (ΔT max. 10°C)                                       |
| Storage            | 0 – 40 °C                                                     |
|                    |                                                               |

#### eyevis GmbH



## ) APPLICATION POSSIBILITIES

- ) showcases / display cases, e.g. in museums
- ) product presentation / POS display
- ) showrooms
- ) interior, e.g. installation in doors
- ) sales areas / information areas
- ) fairs / events
- ) touch tables

## ) PICTURE



Application Possibility:

y: 46" transparent LCD on a show stand with a conventional LCD in the background and an exhibit inbetween

## ) DRAWING