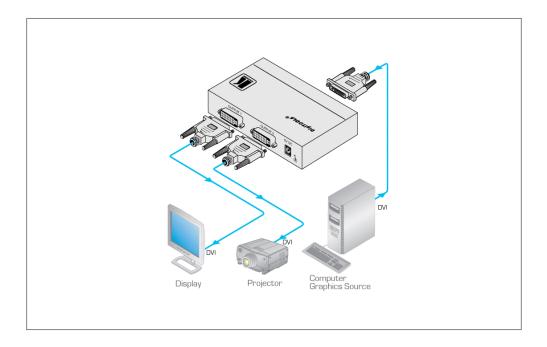

## VM-2HDCPxI

1:2 DVI (HDCP) Distribution Amplifier

The VM-2HDCPxI is an HDCP compliant distribution amplifier for DVI-D signals with resolutions up to and including WUXGA and 1080p. It reclocks and equalizes the signal and distributes it to two identical outputs.

## TECHNICAL SPECIFICATIONS

| INPUT:                                                | 1 DVI, 1.2Vpp on a DVI Molex 24-pin female connector; DDC signal 5Vpp (TTL). |
|-------------------------------------------------------|------------------------------------------------------------------------------|
| OUTPUTS:                                              | 2 DVI, 1.2Vpp on DVI Molex 24-pin female connectors; DDC signal 5Vpp (TTL).  |
| COMPLIANCE WITH STANDARDS: Supports DVI 1.1 and HDCP. |                                                                              |
| MAX. RESOLUTION:                                      | Up to WUXGA (1920x1200), 1080p.                                              |
| MAX. DATA RATE:                                       | 6.75Gbps (2.25Gbps per graphic channel).                                     |
| CONTROLS:                                             | EDID button for selecting and storing EDID information.                      |
| POWER CONSUMPTION:                                    | 5V DC 810mA.                                                                 |
| DIMENSIONS:                                           | 12cm x 7.2cm x 2.4cm (4.7" x 2.8" 1.0") W, D, H.                             |
| WEIGHT:                                               | 0.3kg (0.66lbs) approx.                                                      |
| ACCESSORIES:                                          | Power supply, mounting bracket.                                              |
| OPTIONS:                                              | RK-3T 19" rack adapter.                                                      |