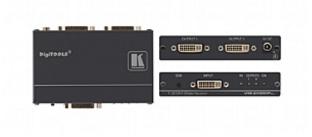

## VM-2HDCPxI

1:2 DVI (HDCP) Distribution Amplifier

The VM-2HDCPxI is an HDCP compliant distribution amplifier for DVI-D signals with resolutions up to and including WUXGA and 1080p. It reclocks and equalizes the signal and distributes it to two identical outputs.

## VM-2HDCPxl