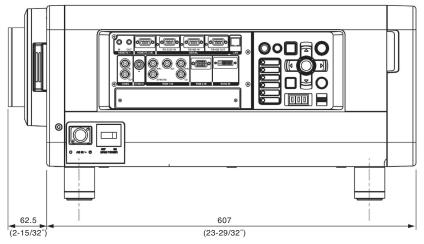

DLP and the DLP logo are trademarks of Texas Instruments

Weights and dimensions shown are approximate. Specifications subject to change without notice.

Dimensions

The illustration shows the lens attached to the PT-DW10000/D10000.