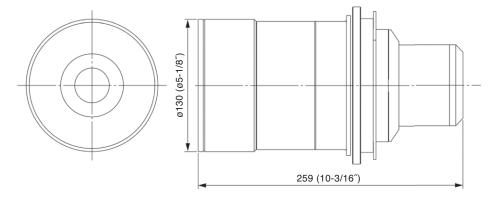

## **Specifications**

F value: 2.5

Focal distance (f): 28.8 mm - 38.4 mm

Dimensions (W x H x D): 130 x 130 x 259 mm (5-1/8" x 5-1/8" x 10-3/16")

Weight: 4.6 kg (10.1 lbs)

Compatible models: PT-D10000, PT-DW10000, PT-D7700, PT-DW7000

DLP and the DLP logo are trademarks of Texas Instruments

Weights and dimensions shown are approximate. Specifications subject to change without notice.

Dimensions

The illustration shows the lens attached to the PT-DW10000/D10000.