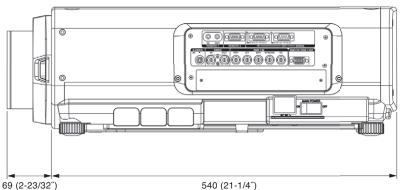

The illustration shows the lens attached to the PT-DW7000/D7700.

unit : mm (inch)

NOTE: This illustration is not drawn to scale.