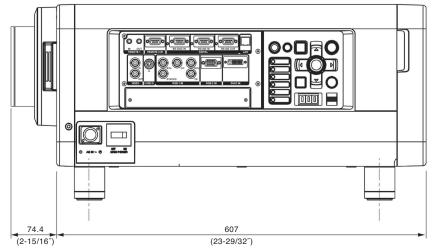

## **Dimensions**

The illustration shows the lens attached to the PT-DW10000/D10000.

The illustration shows the lens attached to the PT-DW7000/D7700.

unit : mm (inch)

NOTE: This illustration is not drawn to scale.