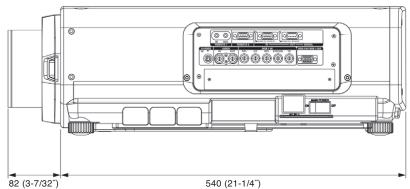

## **Dimensions**

The illustration shows the lens attached to the PT-DW10000/D10000.

The illustration shows the lens attached to the PT-DW7000/D7700.

unit : mm (inch)

NOTE: This illustration is not drawn to scale.