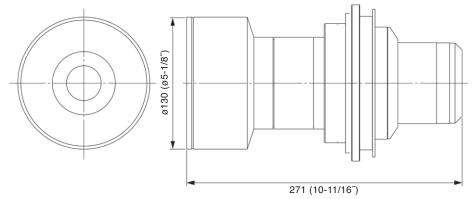

## **Specifications**

F value: 2.5

Focal distance (f): 96.5 mm - 154.1 mm

Dimensions (W x H x D): 130 x 130 x 271 mm (5-1/8" x 5-1/8" x 10-11/16")

Weight: 3.7 kg (8.2 lbs)

Compatible models: PT-D10000, PT-DW10000, PT-D7700, PT-DW7000

## **Dimensions**

The illustration shows the lens attached to the PT-DW10000/D10000.

The illustration shows the lens attached to the PT-DW7000/D7700.

unit : mm (inch)

NOTE: This illustration is not drawn to scale.