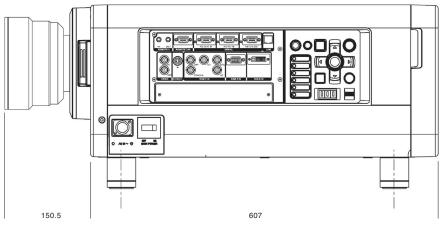

Weights and dimensions shown are approximate. Specifications subject to change without notice.

The illustration shows the lens attached to the PT-DW10000/D10000.

The illustration shows the lens attached to the PT-DW7000/D7700.