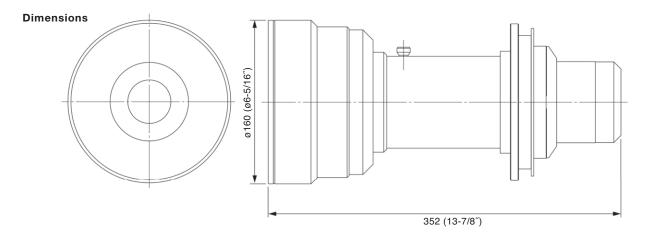

## **Specifications**

F value: 2.5 Focal distance (f): 14.8 mm

Dimensions (W x H x D): 130 x 130 x 352 mm (5-1/8" x 5-1/8" x 13-7/8")

Weight: 6.0 kg (13.2 lbs)

Compatible models: PT-D10000, PT-DW10000, PT-D7700, PT-DW7000
Throw ratio: 0.8:1 for PT-D10000/D7700, 4:3 and 16:9 aspect ratio

Weights and dimensions shown are approximate. Specifications subject to change without notice.

The illustration shows the lens attached to the PT-DW10000/D10000.

The illustration shows the lens attached to the PT-DW7000/D7700.