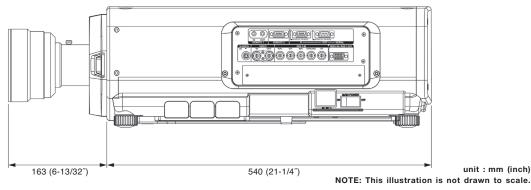

Weights and dimensions shown are approximate. Specifications subject to change without notice.

The illustration shows the lens attached to the PT-DW10000/D10000.

The illustration shows the lens attached to the PT-DW7000/D7700.