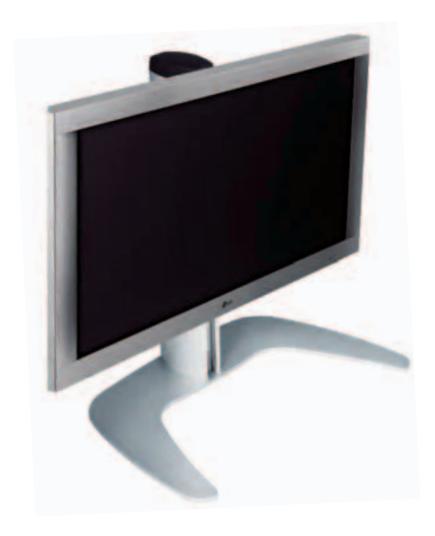

## SMS FLATSCREEN TM ST400 BOOM

## Standing comfort.

We are now bringing out our handy table stand for medium and small screens. It has a smart boomerang base which means you can put your medium sized screen anywhere there is room. You can also make your stand more attractive by using our smart Acrylic foot which you can easily fasten to the base.

## SMS FLATSCREEN TM ST400 BOOM

INFO

Color: Aluminium/black.

- Max weight: 30 kg
- Length (pillar): 400 mm
- Tilt and Swivel: the screen can be tilted +12°/-3° and swiveled +/- 80° (depending on the size of the screen).

DESCRIPTION

SMS Flatscreen TM ST400 Boom

www.SmartMediaSolutions.se