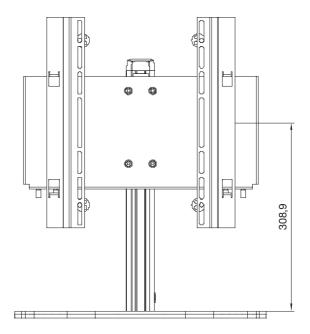

Universal slide – SMS Flatscreen M Unislide – is included. (See page 1:U2 for more info). Vesa standard: 75x75/100x100/100x200/200x200/400x200 mm and screens with max hole pattern: 420x330 mm

**ART. NO** FS081001