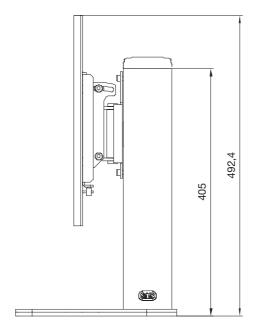

## SMS FLATSCREEN TM ST400 BOOM

INFO

Color: Aluminium/black.

- Max weight: 30 kg
- Length (pillar): 400 mm
- Tilt and Swivel: the screen can be tilted +12°/-3° and swiveled +/- 80° (depending on the size of the screen).