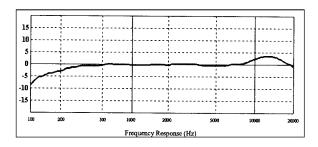

Wiring Configuration (3-wire):

Frequency Response:

Electret Condenser Cardioid 50Hz- 18 kHz -53dB re 1V/Pascal (2.3mV/Pa) 32dB "A" weighted 120dB based on 9V supply 2.8 to 6.8 kOhms, nominal 4.4 kOhms 88dB 62dB @94dB SPL 1.5V to 9V beige or black