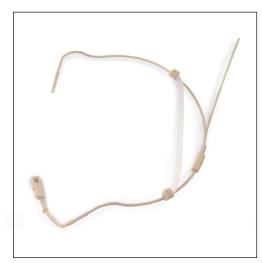

## VT800 Lightweight Headworn Cardioid

The VT800 features a tight cardioid pattern and frequency response engineered to meet most voice applications.

Much consideration has been put into the physical design of the VT800. The flexible boom arm enables the user to position the microphone for optimum sound and gain before feedback. The cable runs neatly to the back of neck for best concealment. The headband is highly resistant to corrosion and is easy to clean.