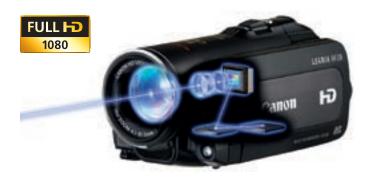

## What is Full HD?

Full HDTV screens have a widescreen ratio of 16:9 and a frame resolution of 1920 x 1080 or 2.07MP (megapixels) – 5x the image size of Standard Definition screens. If you want your own movies to look great on your HDTV then you also need to capture video at a frame resolution of 1920 x 1080. All LEGRIA Full HD camcorders do this. In fact the new HF and HF S series of camcorders use an even higher sensor resolution for the ultimate in image quality.

#### CMOS: Full HD and a new, larger chip

The CMOS sensor is the eye of the camcorder. It's responsible for capturing your images. The advantages of CMOS sensors for video are that

they have low power consumption, are more sensitive in low light and provide brilliant colour balance. The LEGRIA HF S10 and HF S100 feature a new 8.0 Megapixel CMOS sensor that captures movies even larger than 1920 x 1080 resolution – with higher data capture truly superb High Definition image quality is assured.