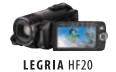

# LEGRIA HF20

# **Start Freecording in Full HD**

## For style leaders who won't compromise on quality.

With the stylish and compact LEGRIA HF20, store over 12 hours of HD movies to a large, 32GB internal memory. Perfect for carrying everywhere, features like Pre REC and Video Snapshot make high quality movie-making easy. Versatile Dual Flash Memory also gives you the option of shooting directly to SDHC memory cards, so you can instantly share your movies.

- Shoot Full HD movies (up to 24Mbps) to SDHC card or 32GB internal memory, with Dual Flash Memory
- Canon HD Camera System: 3.3MP Full HD CMOS; Canon HD Video Lens (15x optical zoom); DIGIC DV III
- Instant AF, Super Range OIS and Face Detection Technology (capturing up to 35 faces) combine to make shooting great videos easy
- Compact and stylish
- Video Snapshot: create a montage of clips with your choice of music
- Ready to go: Pre REC and Quick Start
- x.v.Colour; 25p Cinema Mode
- 3.3MP photos: features include Dual Shot and Photo Burst
- Comprehensive audio control
- PIXELA ImageMixer software supplied; compatible with DW-100 DVD burner