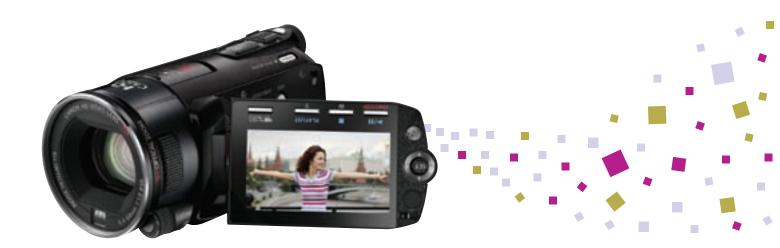

# **LEGRIA** Put your world in motion

Based on industry-leading technology and over 70 years of imaging know-how, Canon introduces LEGRIA: a range of camcorders that let you capture the world as you see it. The unbeatable image quality brings your vision to life.

In the stunning detail of Full High Definition or easy-to-share Standard Definition, the sights you see and the scenes you want to remember are captured perfectly from the palm of your hand.

## What is Full HD?

Full HDTV screens have a widescreen ratio of 16:9 and a frame resolution of 1920 x 1080 or 2.07MP (megapixels) – 5x the image size of Standard Definition screens. If you want your own movies to look great on your HDTV then you also need to capture video at a frame resolution of 1920 x 1080. All LEGRIA Full HD camcorders do this. In fact the new HF and HF S series of camcorders use an even higher sensor resolution for the ultimate in image quality.