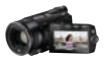

## **LEGRIA** HFS10

# A fusion of unrivalled HD quality and control

# For anyone who demands the very highest imaging quality for professional-looking results.

Featuring Canon's best-ever Canon HD Camera system – combining a 10x optical zoom HD video lens, an 8.0 MP Full HD CMOS sensor, and the powerful DIGIC DV III processor – the LEGRIA HF S10 delivers the highest standards of imaging that are comparable to professional camcorders. For the ultimate in image quality, captured images are actually larger than  $1920 \times 1080$  Full HD.

In addition to a host of user-friendly functions, the HF S10 gives you direct access to professional level manual controls using the customisable Control Dial and Custom Key. To achieve the look you want, features such as Colour Peaking aid manual focusing while Zebra Assist allows you to easily spot over-exposure. The AGC levels can even be set so signal gain and light levels can be faithfully reproduced when shooting at night. You can take fantastic 8 Megapixel still photographs too.

- Ultimate image quality: 8.0MP Full HD CMOS, Canon HD Video Lens, DIGIC DV III processor
- Dual Flash Memory: record to 32GB built-in memory or directly to SDHC memory cards, at up to 24Mbps
- Rapid, accurate Instant AF and Super Range OIS
- Custom Key and Control Dial; advanced shooting features include AGC limit adjustment
- Video Snapshot, Face Detection Technology and Pre REC
- x.v.Colour; 25p Cinema Mode
- Enhanced photo options include Dual Shot, Photo Burst and 8.0MP stills
- Comprehensive audio control
- Expandable system: mini Advanced Accessory Shoe and other accessories available
- PIXELA editing software supplied; compatible with DW-100 DVD burner