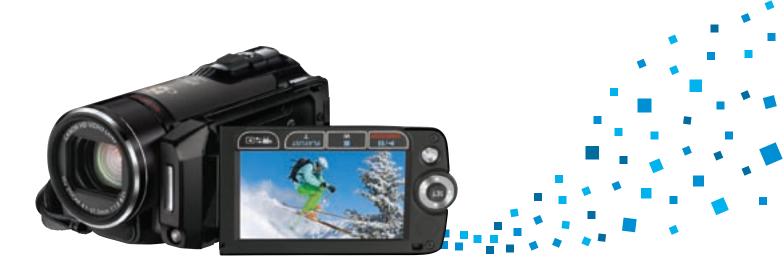

# **LEGRIA** Put your world in motion

Based on industry-leading technology and over 70 years of imaging know-how, Canon introduces LEGRIA: a range of camcorders that let you capture the world as you see it. The unbeatable image quality brings your vision to life.

In the stunning detail of Full High Definition or easy-to-share Standard Definition, the sights you see and the scenes you want to remember are captured perfectly from the palm of your hand.

## What is Full HD?

Full HDTV screens have a widescreen ratio of 16:9 and a frame resolution of 1920 x 1080 or 2.07MP (megapixels) – 5x the image size of Standard Definition screens. If you want your own movies to look great on your HDTV then you also need to capture video at a frame resolution of 1920 x 1080. All LEGRIA Full HD camcorders do this. In fact the new HF and HF S series of camcorders use an even higher sensor resolution for the ultimate in image quality.