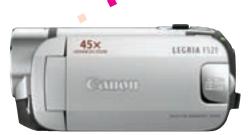

# LEGRIA FS22 FS21 FS20 FS200

# **LEGRIA** FS21

- 16GB internal drive or shoot to SDHC memory card
- 45x Advanced Zoom

**MEGA** PIXEL