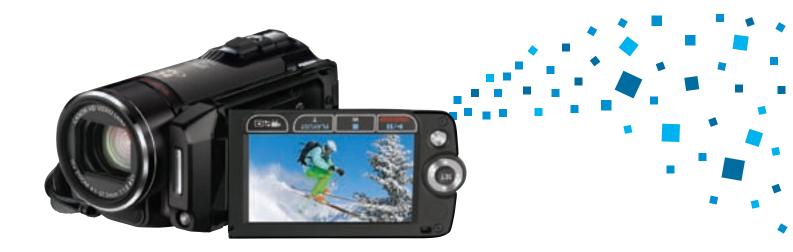

# **LEGRIA** Put your world in motion

Based on industry-leading technology and over 70 years of imaging know-how, Canon introduces LEGRIA: a range of camcorders that let you capture the world as you see it. The unbeatable image quality brings your vision to life.

In the stunning detail of Full High Definition or easy-to-share Standard Definition, the sights you see and the scenes you want to remember are captured perfectly from the palm of your hand.

## What is Full HD?

Full HDTV screens have a widescreen ratio of 16:9 and a frame resolution of 1920 x 1080 or 2.07MP (megapixels) – 5x the image size of Standard Definition screens. If you want your own movies to look great on your HDTV then you also need to capture video at a frame resolution of 1920 x 1080. All LEGRIA Full HD camcorders do this. In fact the new HF and HF S series of camcorders use an even higher sensor resolution for the ultimate in image quality.