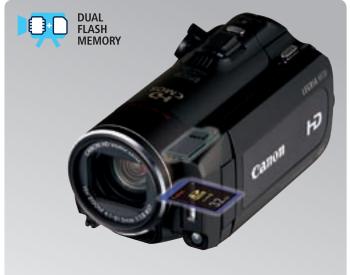

Canon's Dual Flash Memory (DFM) system combines internal flash memory – up to 32GB – with optional straight-to-memory card shooting for extra recording space and instant sharing.

## Quick and easy to share

LEGRIA Dual Flash Memory camcorders can copy movies and footage directly from their internal flash memories to a removable SDHC memory card. Your memory card can then be used to import footage into your PC, be played directly on HD media players or shared with friends.