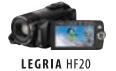

# LEGRIA HF20

# **Start Freecording in Full HD**

## For style leaders who won't compromise on quality.

With the stylish and compact LEGRIA HF20, store over 12 hours of HD movies to a large, 32GB internal memory. Perfect for carrying everywhere, features like Pre REC and Video Snapshot make high quality movie-making easy. Versatile Dual Flash Memory also gives you the option of shooting directly to SDHC memory cards, so you can instantly share your movies.

- Shoot Full HD movies (up to 24Mbps) to SDHC card or 32GB internal memory, with Dual Flash Memory
- Canon HD Camera System: 3.3MP Full HD CMOS; Canon HD Video Lens (15x optical zoom); DIGIC DV III
- Instant AF, Super Range OIS and Face Detection Technology (capturing up to 35 faces) combine to make shooting great videos easy
- Compact and stylish
- Video Snapshot: create a montage of clips with your choice of music
- Ready to go: Pre REC and Quick Start
- x.v.Colour; 25p Cinema Mode
- 3.3MP photos: features include Dual Shot and Photo Burst
- Comprehensive audio control
- PIXELA ImageMixer software supplied; compatible with DW-100 DVD burner