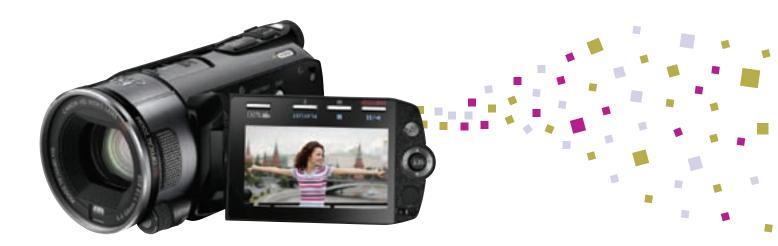

## **LEGRIA** HFS10

# A fusion of unrivalled HD quality and control

# For anyone who demands the very highest imaging quality for professional-looking results.

Featuring Canon's best-ever Canon HD Camera system – combining a 10x optical zoom HD video lens, an 8.0 MP Full HD CMOS sensor, and the powerful DIGIC DV III processor – the LEGRIA HF S10 delivers the highest standards of imaging that are comparable to professional camcorders. For the ultimate in image quality, captured images are actually larger than  $1920 \times 1080$  Full HD.

In addition to a host of user-friendly functions, the HF S10 gives you direct access to professional level manual controls using the customisable Control Dial and Custom Key. To achieve the look you want, features such as Colour Peaking aid manual focusing while Zebra Assist allows you to easily spot over-exposure. The AGC levels can even be set so signal gain and light levels can be faithfully reproduced when shooting at night. You can take fantastic 8 Megapixel still photographs too.