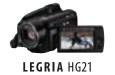

# **LEGRIA** HG21 Ready for the challenge

## For those who want to be ready for anything.

The LEGRIA HG21 lets you keep recording for longer. Featuring a wealth of hard disk space as well as removable memory cards for even more capacity, the LEGRIA HG21 can hold up to 45 hours of HD movie footage enough for over 25 feature length movies – on a 120GB Hard Disk Drive. Choosing to shoot directly to a memory card means you can instantly share your visions with your friends. Alternatively, watch your movies on your HDTV via the HDMI connection, transfer them on to your computer for editing, or even burn them to Blu-ray disc.

- Shoot over 45 hrs of HD movies to a 120Gb Hard Disk Drive
- Dual Recording: record to HDD or removable memory card
- 1920x1080 Full HD recording at superior quality (24Mbps)
- Canon HD Camera System: 3.3MP Full HD CMOS, Canon HD Video Lens (12x optical zoom) and DIGIC DV II
- Super Range OIS and Instant AF
- Freedom to create 25p Cinema Mode and 11 Program AE modes
- Microphone input and manual audio control for superior sound
- Mini Advanced Accessory Shoe; HDMI™ with CEC support; component output
- Multiangle Vivid LCD and colour EVF
- Manage, edit and share movies using supplied software and burn Blu-ray discs.