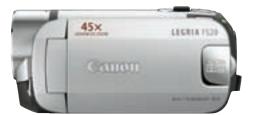

# LEGRIA FS22 FS21 FS20 FS200

# **LEGRIA** FS20

- 8GB internal drive or shoot to SDHC memory card
- 45x Advanced Zoom