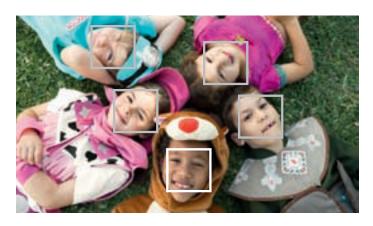

## Face Detection Technology

When filming, making sure the camcorder is focused on the correct person or object is essential to producing a great looking movie. Powered by DIGIC DV III, Canon's Face Detection Technology detects the faces of up to

35 individuals in a single frame, automatically optimising shooting settings for each. With up to nine faces highlighted automatically, you can then select the star of your movie and be assured that they'll remain perfectly focused throughout.

Face Detection AE (Auto Exposure) and Face Detection AF (Auto Focus) work together to quickly and accurately track and focus on each face. Even when faces are framed against very dark or very light backgrounds they remain correctly exposed and focused. Each face you want to film will be seen clearly in every scene.