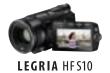

## **LEGRIA** HFS10

# A fusion of unrivalled HD quality and control

# For anyone who demands the very highest imaging quality for professional-looking results.

Featuring Canon's best-ever Canon HD Camera system – combining a 10x optical zoom HD video lens, an 8.0 MP Full HD CMOS sensor, and the powerful DIGIC DV III processor – the LEGRIA HF S10 delivers the highest standards of imaging that are comparable to professional camcorders. For the ultimate in image quality, captured images are actually larger than  $1920 \times 1080$  Full HD.

In addition to a host of user-friendly functions, the HF S10 gives you direct access to professional level manual controls using the customisable Control Dial and Custom Key. To achieve the look you want, features such as Colour Peaking aid manual focusing while Zebra Assist allows you to easily spot over-exposure. The AGC levels can even be set so signal gain and light levels can be faithfully reproduced when shooting at night. You can take fantastic 8 Megapixel still photographs too.

- Ultimate image quality: 8.0MP Full HD CMOS, Canon HD Video Lens, DIGIC DV III processor
- Dual Flash Memory: record to 32GB built-in memory or directly to SDHC memory cards, at up to 24Mbps
- Rapid, accurate Instant AF and Super Range OIS
- Custom Key and Control Dial; advanced shooting features include AGC limit adjustment
- Video Snapshot, Face Detection Technology and Pre REC
- x.v.Colour; 25p Cinema Mode
- Enhanced photo options include Dual Shot, Photo Burst and 8.0MP stills
- Comprehensive audio control
- Expandable system: mini Advanced Accessory Shoe and other accessories available
- PIXELA editing software supplied; compatible with DW-100 DVD burner