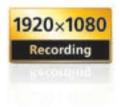

## What is Full HD?

Full HDTV screens have a widescreen ratio of 16:9 and a frame resolution of 1920 x 1080 or 2.07MP (megapixels) – 5x the image size of Standard Definition screens. If you want your own movies to look great on your HDTV then you also need to capture video at a frame resolution of 1920 x 1080. All LEGRIA Full HD camcorders do this. In fact the new HF and HF S series of camcorders use an even higher sensor resolution for the ultimate in image quality.

Normal TV: 720x576 resolution

Full HD TV: 1920x1080 resolution