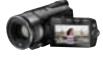

## **LEGRIA** HFS10

# A fusion of unrivalled HD quality and control

# For anyone who demands the very highest imaging quality for professional-looking results.

Featuring Canon's best-ever Canon HD Camera system – combining a 10x optical zoom HD video lens, an 8.0 MP Full HD CMOS sensor, and the powerful DIGIC DV III processor – the LEGRIA HF S10 delivers the highest standards of imaging that are comparable to professional camcorders. For the ultimate in image quality, captured images are actually larger than  $1920 \times 1080$  Full HD.

In addition to a host of user-friendly functions, the HF S10 gives you direct access to professional level manual controls using the customisable Control Dial and Custom Key. To achieve the look you want, features such as Colour Peaking aid manual focusing while Zebra Assist allows you to easily spot over-exposure. The AGC levels can even be set so signal gain and light levels can be faithfully reproduced when shooting at night. You can take fantastic 8 Megapixel still photographs too.