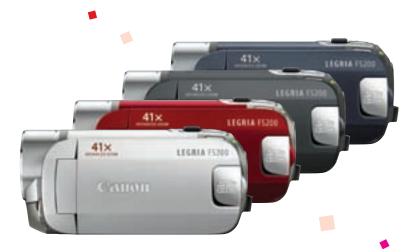

# LEGRIA FS22 FS21 FS20 FS200

- Take anywhere: incredibly small and light, the FS200 even comes in four colours\*
- Video Snapshot mode: one-touch video capture lets you easily create movie montages to share
- Megapixel CCD for superior image quality (exc. LEGRIA FS200)
- Pre REC feature ensures you never miss the shot
- Intelligent battery: shoot for up to 3.5 hours on a single charge; recharge an extra hour in only 20 minutes
- Microphone input and headphone jack
- Dual Shot: with the camcorder in control, shoot high-quality video and photos without switching modes
- PIXELA editing software supplied

\*availability may vary