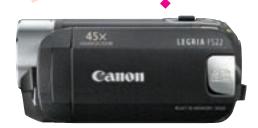

# LEGRIA FS22 FS21 FS20 FS200

# **LEGRIA** FS22

- 32GB internal drive or shoot to SDHC memory card
- 45x Advanced Zoom

**MEGA** PIXEL