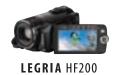

# **LEGRIA** HF200

# Discover the world of Freecording in Full HD

# For anyone who wants to just shoot and share in Full HD – online or offline.

Small enough to carry with you everywhere, the LEGRIA HF200 records stunning Full HD movies straight to SDHC memory card. Memory cards are perfect for passing on to friends. They're also an easy way to upload movies to the web – simply insert a card into any PC with a compatible card reader. The LEGRIA HF200 is a perfect camcorder for anyone who wants to share stunning high- quality HD movies easily.

- Shoot Full HD movies (up to 24Mbps) to SDHC memory card
- Canon HD Camera System: 3.3MP Full HD CMOS; Canon HD Video Lens (15x optical zoom); DIGIC DV III
- Instant AF, Super Range OIS and Face Detection Technology (capturing up to 35 faces) combine to make shooting great videos easy
- Compact and stylish
- Video Snapshot: create a montage of clips with your choice of music
- Ready to go: Pre REC and Quick Start
- x.v.Colour; 25p Cinema Mode
- 3.3MP photos: features include Dual Shot and Photo Burst
- Comprehensive audio control
- PIXELA ImageMixer software supplied; compatible with DW-100 DVD burner