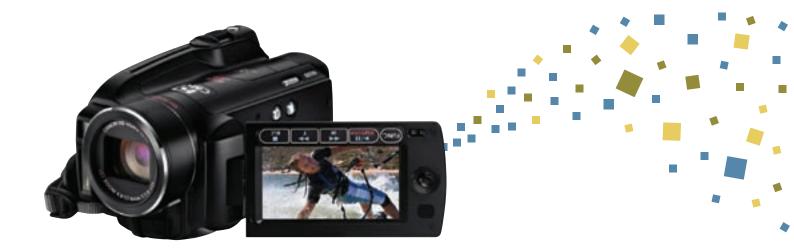

# **LEGRIA** Put your world in motion

Based on industry-leading technology and over 70 years of imaging know-how, Canon introduces LEGRIA: a range of camcorders that let you capture the world as you see it. The unbeatable image quality brings your vision to life.

In the stunning detail of Full High Definition or easy-to-share Standard Definition, the sights you see and the scenes you want to remember are captured perfectly from the palm of your hand.

## What is Full HD?

Full HDTV screens have a widescreen ratio of 16:9 and a frame resolution of 1920 x 1080 or 2.07MP (megapixels) – 5x the image size of Standard Definition screens. If you want your own movies to look great on your HDTV then you also need to capture video at a frame resolution of 1920 x 1080. All LEGRIA Full HD camcorders do this. In fact the new HF and HF S series of camcorders use an even higher sensor resolution for the ultimate in image quality.