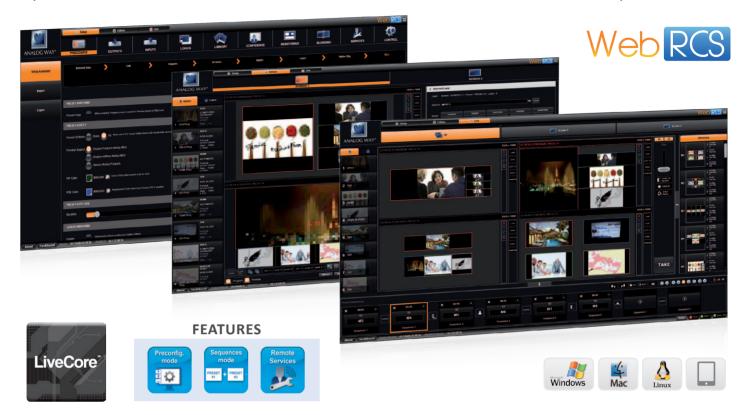

# Web RCS

Optimized Web Remote Control Software for intuitive control of the LiveCore™ platform.

# Web RCS at a glance

- ► To control the new LiveCore<sup>™</sup> platform
- ▶ Compatible with any computing system using an Internet browser & compatible Flash® Player
- ▶ User-friendly intuitive graphic interface
- ▶ 3 independent sections: Setup, Edit and Live
- ▶ Preconfig. mode for easy configuration
- ▶ Dynamic snapshots of the connected sources
- ▶ Easy creation of presets through drag and drop
- ▶ Innovative Sequences mode
- ▶ Up to 5 operators per device simultaneously
- ▶ Setup cloning
- ▶ Remote Services

## **To Control the following Premium Switchers**

- ► NXT1604: NeXtage 16
- ► ASC4806: Ascender 48
  - **Timing**

- The Web RCS offers a user-friendly graphic interface consisting of 3 independent sections: Setup, Edit and Live. A Preconfig. mode indicates how to easily configure the device step by step.
- With dynamic snapshots of the connected sources available in the interface, the intuitive dashboard allows operators to fully prepare their shows and control them live during their events.

• An innovative Sequences mode allows easy organization of presets through drag and drop operation.

Capability to proceed on a specific layer.

Capability to manage specific timing for each layer.