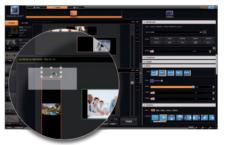

• An innovative Sequences mode allows easy organization of presets through drag and drop operation.

Capability to proceed on a specific layer.

Capability to manage specific timing for each layer.