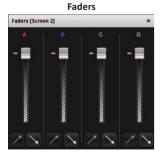

• An innovative Sequences mode allows easy organization of presets through drag and drop operation.

Capability to proceed on a specific layer.

Capability to manage specific timing for each layer.