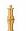

LG Chem Lithium-ion

### **Battery Lifetime**

70% after 300 cycles

### **Battery Runtime**

Up to 20 hou

### LED Lifetime

50.000 Hours

### Charging time (nominal)

/ Hours

### Input Voltage (Charger)

90-264V 47-63Hz

### Input Voltage (Light)

48V 0.5A

# Control

### Wireless Modules

865-870MHz 902-928MHz

### Range

300m | 330 Yards

### DMX

Supports CRMX and W-DMX



# Construction

#### Housing

Polycarbonate, metal end caps

### IP Rating

IP65

#### Relative humidity

0-100%

### Operating Temperature

0-40 °C

#### Weight

1kg

2.2Lbs

### Dimensions

Ø42 x 1035mm Ø1.6" x H40.7"

### Accessories



### Charger

AX1-CHR (Included)



### Eyebolt

AX1-EBLT (2 pces Included)



### Holder

AX1-H (2 pces Included)



#### Stand

AX1-STD (Included)



Charging case

AX1-CHRCSE



Spigot (3/8" & 1/4"-20 threads) AX1-BLT





| А | ON/OFF Button             |
|---|---------------------------|
| В | Screws                    |
| С | Rubber Charging socket    |
| D | Charging socket           |
| E | M5 Thread for Screw Hooks |
|   |                           |

Ø1035mm (Ø40.7")

Ø42.6mm (Ø1.6")