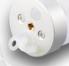

#### Stand

AX1-STD (Included)

Charging case

AX1-CHRCSE

Spigot (3/8" & 1/4"-20 threads) AX1-BLT

| А | ON/OFF Button             |
|---|---------------------------|
| В | Screws                    |
| С | Rubber Charging socket    |
| D | Charging socket           |
| E | M5 Thread for Screw Hooks |
|   |                           |