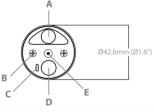

### Dimensions

Ø42 x 1035mm Ø1.6" x H40.7"

#### Stand

AX1-STD (Included)

Charging case

AX1-CHRCSE

Spigot (3/8" & 1/4"-20 threads) AX1-BLT

| А | ON/OFF Button             |
|---|---------------------------|
| В | Screws                    |
| С | Rubber Charging socket    |
| D | Charging socket           |
| E | M5 Thread for Screw Hooks |
|   |                           |