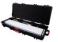

#### Stand

AX1-STD (Included)

Charging case

AX1-CHRCSE

Spigot (3/8" & 1/4"-20 threads) AX1-BLT

| А | ON/OFF Button             |
|---|---------------------------|
| В | Screws                    |
| С | Rubber Charging socket    |
| D | Charging socket           |
| E | M5 Thread for Screw Hooks |
|   |                           |