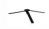

# PIXEL TUBE

### Dimensions

Ø42 x 1035mm Ø1.6" x H40.7"

Ø1035mm (Ø40.7")

Ø42.6mm (Ø1.6")