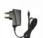

# PIXEL TUBE

# **DATASHEET**



Colours

**RGBW** 

Total LED power

28W

Luminous Flux

6951 m

Strobe

0-25H

Beam Angle

180°

Pixels

16

# Electrical

### Battery

LG Chem Lithium-ion

### **Battery Lifetime**

70% after 300 cycles

### **Battery Runtime**

Up to 20 hou

### LED Lifetime

50.000 Hours

### Charging time (nominal)

/ Hours

### Input Voltage (Charger)

90-264V 47-63Hz

### Input Voltage (Light)

48V 0.5A

# Control

### Wireless Modules

865-870MHz 902-928MHz

### Range

300m | 330 Yards

### DMX

Supports CRMX and W-DMX



# Construction

#### Housing

Polycarbonate, metal end caps

### IP Rating

IP65

#### Relative humidity

0-100%

### Operating Temperature

0-40 °C

#### Weight

1kg

2.2Lbs

### Dimensions

Ø42 x 1035mm Ø1.6" x H40.7"

### Accessories



### Charger

AX1-CHR (Included)



### Eyebolt

AX1-EBLT (2 pces Included)



### Holder

AX1-H (2 pces Included)



#### Stand

AX1-STD (Included)



Charging case

AX1-CHRCSE



Spigot (3/8" & 1/4"-20 threads) AX1-BLT





| А | ON/OFF Button             |
|---|---------------------------|
| В | Screws                    |
| С | Rubber Charging socket    |
| D | Charging socket           |
| E | M5 Thread for Screw Hooks |
|   |                           |

Ø1035mm (Ø40.7")

Ø42.6mm (Ø1.6")